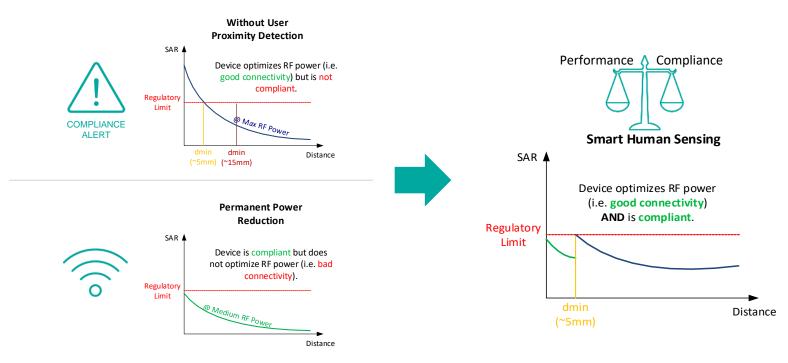

## PerSe<sup>™</sup> Enhances Connectivity

- PerSe Smart sensor improves connectivity and safety
- Users experience enhanced performance and productivity
- Wi-Fi 6E is gaining acceptance, SAR sensors enable maximum throughput while guaranteeing safety compliance for work and infotainment

PerSe Smart sensor is human first and improves connectivity and safety

## **Smart Human Sensing**

- Smart Engine can differentiate between human and objects such as table or protective cover
- Optimal RF control is achieved by enabling back off mode only when human is detected