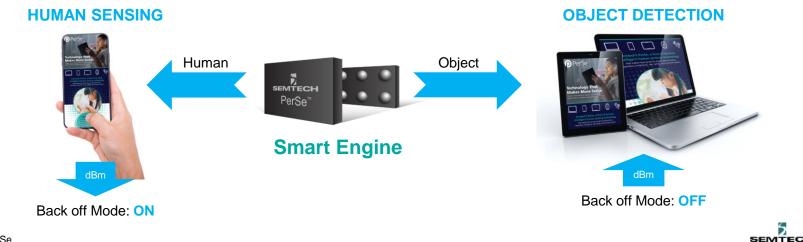

## **Smart Human Sensing**

- Smart Engine can differentiate between human and objects such as table or protective cover
- Optimal RF control is achieved by enabling back off mode only when human is detected