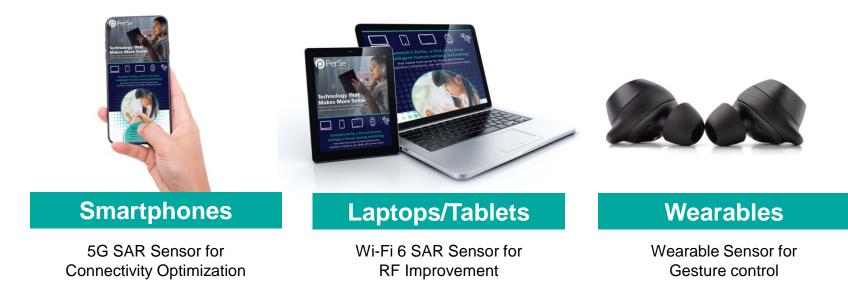

#### WHAT IS IT?

PerSe technology is for every personal connected consumer device.

#### WHAT DOES IT DO?

PerSe intelligently senses human presence to enable smart responses in consumer devices, making Smart device smarter.

#### WHAT ARE THE BENEFITS?

PerSe elevates user experience by optimizing RF performance and enhancing intuitive gesture control in wearables.

semtech.com/PerSe