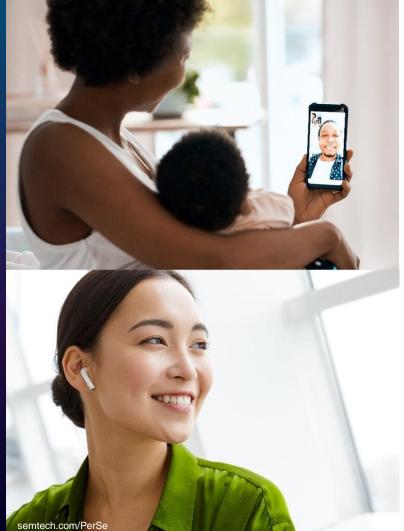

## PerSe<sup>™</sup> Enhances Connectivity

- PerSe Smart sensor improves connectivity and safety
- Users experience enhanced performance and productivity
- Wi-Fi 6E is gaining acceptance, SAR sensors enable maximum throughput while guaranteeing safety compliance for work and infotainment

PerSe Smart sensor is human first and improves connectivity and safety