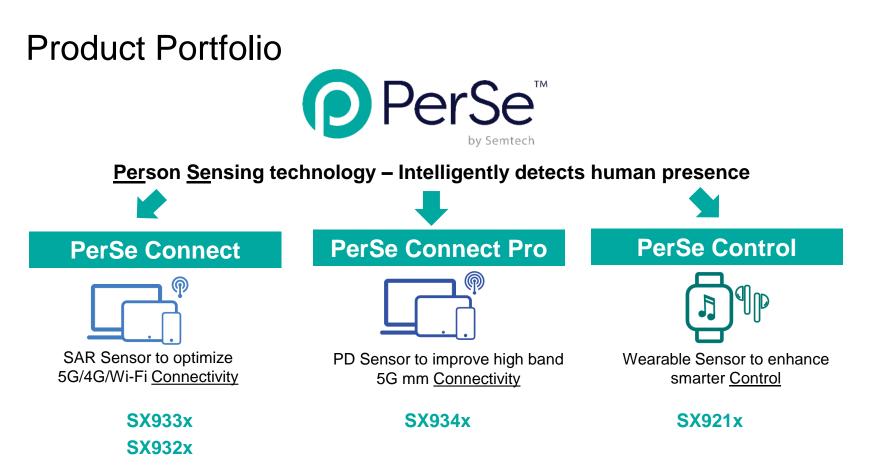

### PerSe<sup>™</sup> Consumer Sensing Offerings

PerSe Technology is for every personal connected consumer device

## PerSe<sup>™</sup> Consumer Sensing Benefits

PerSe smart sensors intelligently senses human presence to enable smart responses